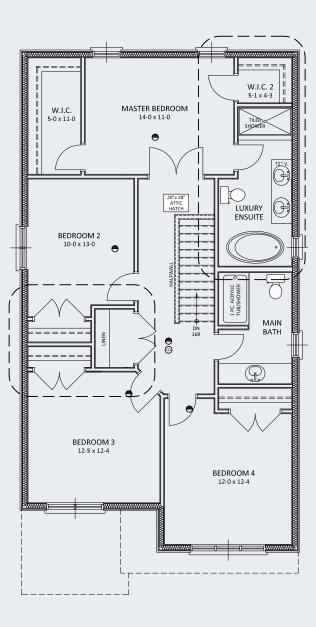

## the**COVINGTON II** 2053 SQ.FT.

## 4 BED + OFFICE | 2.5 BATH | 1.5 CAR GARAGE

MAIN FLOOR LAYOUT

BASEMENT LAYOUT

Rendering is artist's concept of the completed home and is subject to change. Illustration may show optional colours and optional features which may not be included in the base price. Floor plans may include optional features. Landscape areas and plantings are concepts only and may vary from finished landscape. Plans and specifications are subject to change without notice. Actual usable floor space may vary from stated floor area. See sales representatives for more information. E. & O. E.