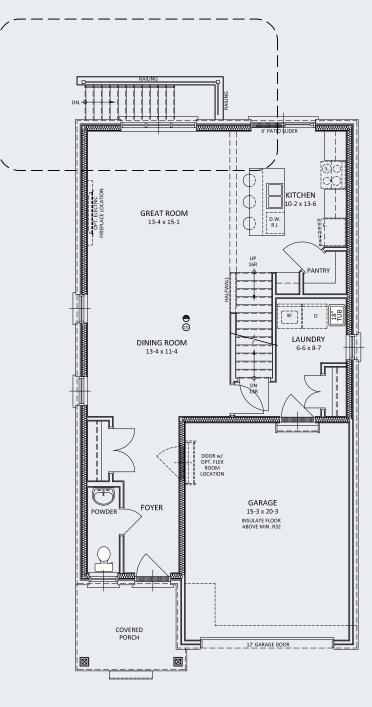

## the**COVINGTON II** 2053 SQ.FT.

## 4 BED + OFFICE | 2.5 BATH | 1.5 CAR GARAGE

MAIN FLOOR LAYOUT

BASEMENT LAYOUT

Rendering is artist's concept of the completed home and is subject to change. Illustration may show optional colours and optional features which may not be included in the base price. Floor plans may include optional features. Landscape areas and plantings are concepts only and may vary from finished landscape. Plans and specifications are subject to change without notice. Actual usable floor space may vary from stated floor area. See sales representatives for more information. E. & O. E.