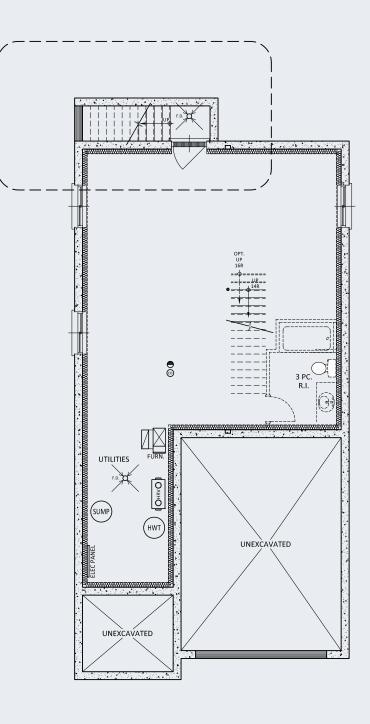

## the**COVINGTON II** 2053 SQ.FT.

## 4 BED + OFFICE | 2.5 BATH | 1.5 CAR GARAGE

MAIN FLOOR LAYOUT

BASEMENT LAYOUT

Rendering is artist's concept of the completed home and is subject to change. Illustration may show optional colours and optional features which may not be included in the base price. Floor plans may include optional features. Landscape areas and plantings are concepts only and may vary from finished landscape. Plans and specifications are subject to change without notice. Actual usable floor space may vary from stated floor area. See sales representatives for more information. E. & O. E.